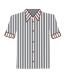

#### **SUMMER UNIFORM**

College Dress Length to be just above the knee

College Shorts Worn with white socks

College Pants
Worn with black socks

College Summer Shirt (Short Sleeved) May be worn tucked in or left out

**Summer Dress** Length just above the knee.

**Summer Shorts** College branded shorts only. Length just above the knee. To be worn with white socks.

**Summer Shirt** Can be worn tucked in or left out.

Winter Pants College branded pants only. May be worn in summer or winter with the applicable shirt and black