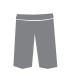

#### **SUMMER UNIFORM**

College Dress Length to be just above the knee

College Shorts Worn with white socks

College Pants
Worn with black socks

College Summer Shirt (Short Sleeved) May be worn tucked in or left out

**Summer Dress** Length just above the knee.

**Summer Shorts** College branded shorts only. Length just above the knee. To be worn with white socks.

**Summer Shirt** Can be worn tucked in or left out.

Winter Pants College branded pants only. May be worn in summer or winter with the applicable shirt and black