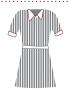

#### **SUMMER UNIFORM**

College Dress Length to be just above the knee

College Shorts Worn with white socks

College Pants
Worn with black socks

College Summer Shirt (Short Sleeved) May be worn tucked in or left out

**Summer Dress** Length just above the knee.

**Summer Shorts** College branded shorts only. Length just above the knee. To be worn with white socks.

**Summer Shirt** Can be worn tucked in or left out.

Winter Pants College branded pants only. May be worn in summer or winter with the applicable shirt and black