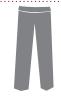

#### **SUMMER UNIFORM**

College Dress Length to be just above the knee

College Shorts Worn with white socks

College Pants
Worn with black socks

College Summer Shirt (Short Sleeved) May be worn tucked in or left out

### WINTER UNIFORM

College Winter Shirt Worn tucked into the winter skirt or pants

College Winter Skirt
Length to be just above the knee
and worn with black tights

College Pants Worn with black socks

Neck Tie Compulsory for formal events

**Summer Dress** Length just above the knee.

**Summer Shorts** College branded shorts only. Length just above the knee. To be worn with white socks.

**Summer Shirt** Can be worn tucked in or left out.

Winter Pants College branded pants only. May be worn in summer or winter with the applicable shirt and black