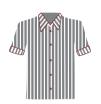

#### **SUMMER UNIFORM**

College Dress Length to be just above the knee

College Shorts
Worn with white socks

College Pants
Worn with black socks

College Summer Shirt (Short Sleeved) May be worn tucked in or left out