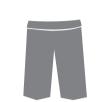

#### **SUMMER UNIFORM**

College Dress Length to be just above the knee

College Shorts
Worn with white socks

College Pants
Worn with black socks

College Summer Shirt (Short Sleeved) May be worn tucked in or left out