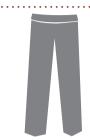

#### **SUMMER UNIFORM**

College Dress Length to be just above the knee

College Shorts
Worn with white socks

College Pants
Worn with black socks

College Summer Shirt (Short Sleeved) May be worn tucked in or left out

## **WINTER UNIFORM**

College Winter Shirt Worn tucked into the winter skirt or pants

College Winter Skirt
Length to be just above the knee
and worn with black tights

College Pants
Worn with black socks

Neck Tie
Compulsory for
formal events