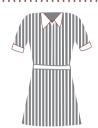

#### **SUMMER UNIFORM**

College Dress Length to be just above the knee

College Shorts
Worn with white socks

College Pants
Worn with black socks

College Summer Shirt (Short Sleeved) May be worn tucked in or left out